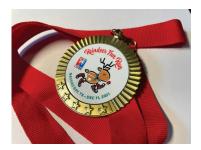

First 3 finishers receive medal.

First Place finishers also receive a unique hand-painted rock from Nassau Bay Rocks.