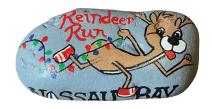

First 3 finishers receive medal.

First Place finishers also receive a unique hand-painted rock from Nassau Bay Rocks.