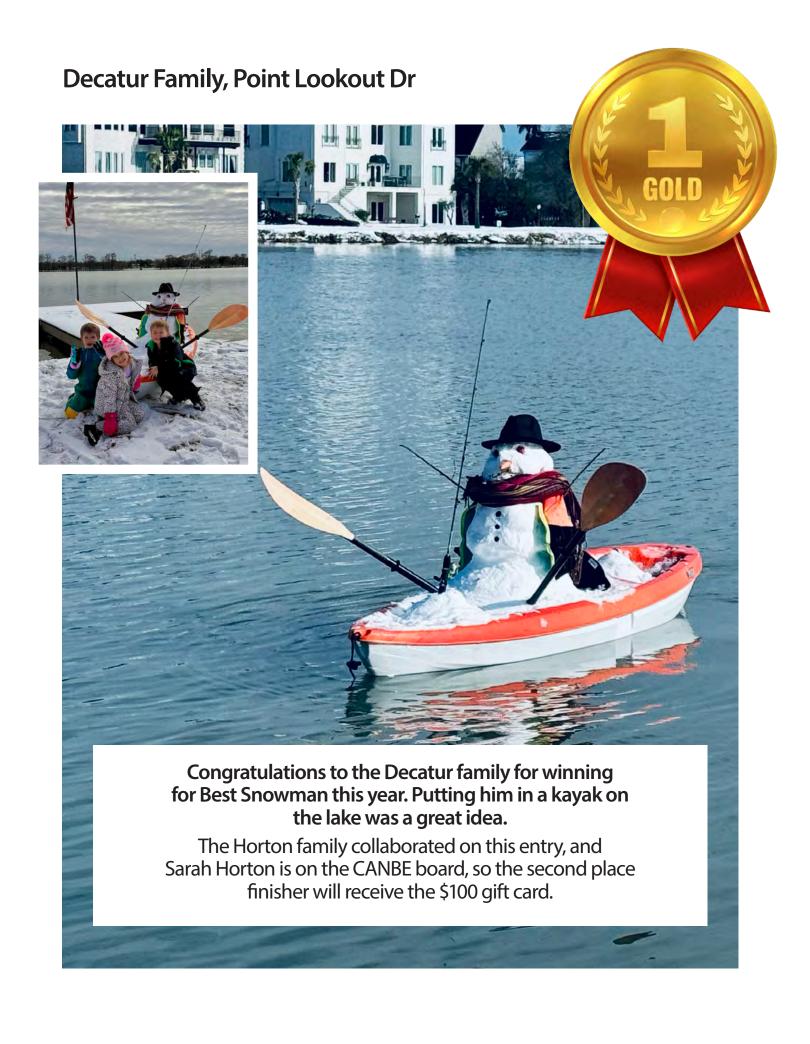

# Thank you to everyone who entered the Contest.

The judges were blown away by your snowmen!

Nassau Bay, you REALLY stepped up.
There were 61 entries and here are the results as judged by the CANBE Board.