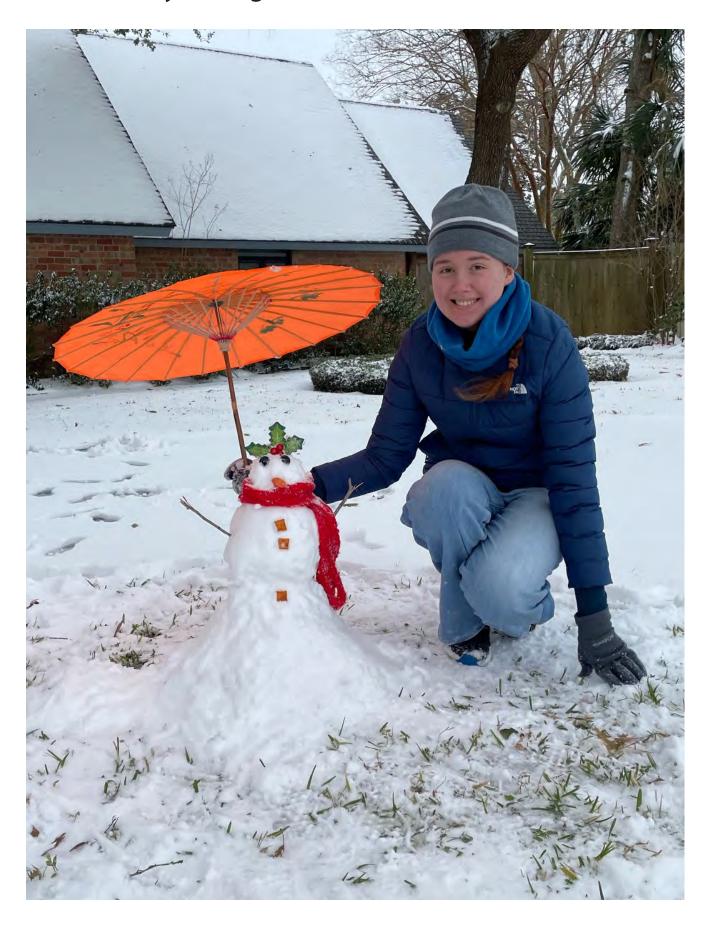

the Contest.

The judges were blown away by your snowmen!

Nassau Bay, you REALLY stepped up.
There were 61 entries and here are the results as judged by the CANBE Board.

Which snowman is your favorite?









# Check out these other Nassau Bay snowmen.



#### Wyatt and Trent McAllister, Barbuda Lane



# Cruz Family, Leeward Lane











# Summey Family, Carriage Court



# Beehler Family, Kingstown



#### Kate Schreiner, Hereford Lane



# Raouf Farid, Lighthouse Drive



#### Heather Hibbetts, Harbour Drive



# Tami Espinoza, Kingstown Court



#### Jeremy and Amber Schwab, Point Lookout



#### Kim Saranto, San Sebastián Lane



# Dakota Bielat, Martinique Drive



# Barecky Family, Antigua Lane



# Christianson Family, Prince William Lane



# Owens Family, Carriage Court



# Jacob Family, Grenada Lane



#### Kira Kilgore, Port Royal Drive



# **Cronan Family, West Indies Court**



# Smith Family, Antigua Lane



# Boyd Family, Blanchmont Lane



# Nassau Bay Volunteer Fire Department



# Lara Forde, Cape Charles



# Hatch Family, Swan Court



# Venable Family, Upper Bay



# Billings Family, Kingstree Lane



# Ogden Family, Davon Lane



# Becca Beck, Cape Bahamas Lane



# Wynn Family, San Sebastián Lane



# McNeal Family, Martinique Drive



# Frank Family, Saxony Lane



# Wilcox Family, Prince William Lane



# Adan Solache, Antigua Lane



### Chris Sengler, Prince William Lane



### Josh and Jenny Goodson, Saxony Lane



## Haass Family, Martinique Drive



### Francesca Johnson, Sandy Cove



#### Daniel Gates, Swan Court



#### Liz Franze