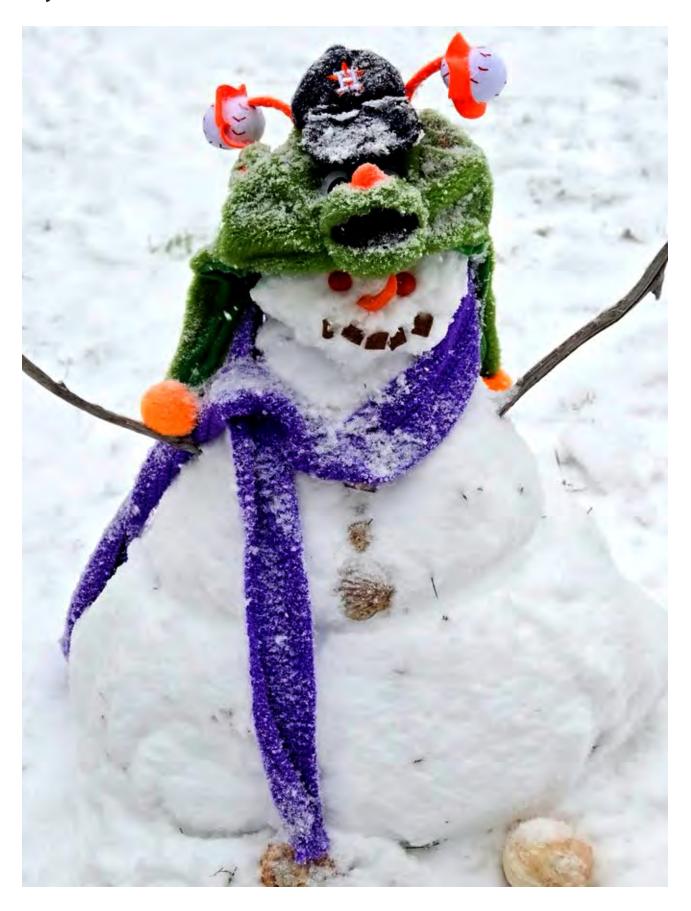

# Thank you to everyone who entered the Contest.

The judges were blown away by your snowmen!

Nassau Bay, you REALLY stepped up.
There were 61 entries and here are the results as judged by the CANBE Board.

Which snowman is your favorite?









# Check out these other Nassau Bay snowmen.



#### Wyatt and Trent McAllister, Barbuda Lane



# Cruz Family, Leeward Lane











# Summey Family, Carriage Court



# Beehler Family, Kingstown



#### Kate Schreiner, Hereford Lane



# Raouf Farid, Lighthouse Drive



#### Heather Hibbetts, Harbour Drive



# Tami Espinoza, Kingstown Court



#### Jeremy and Amber Schwab, Point Lookout



#### Kim Saranto, San Sebastián Lane



# Dakota Bielat, Martinique Drive



# Barecky Family, Antigua Lane



# Christianson Family, Prince William Lane



# Owens Family, Carriage Court



# Jacob Family, Grenada Lane



#### Kira Kilgore, Port Royal Drive



# **Cronan Family, West Indies Court**



# Smith Family, Antigua Lane



# Boyd Family, Blanchmont Lane



# Nassau Bay Volunteer Fire Department



# Lara Forde, Cape Charles



# Hatch Family, Swan Court



# Venable Family, Upper B