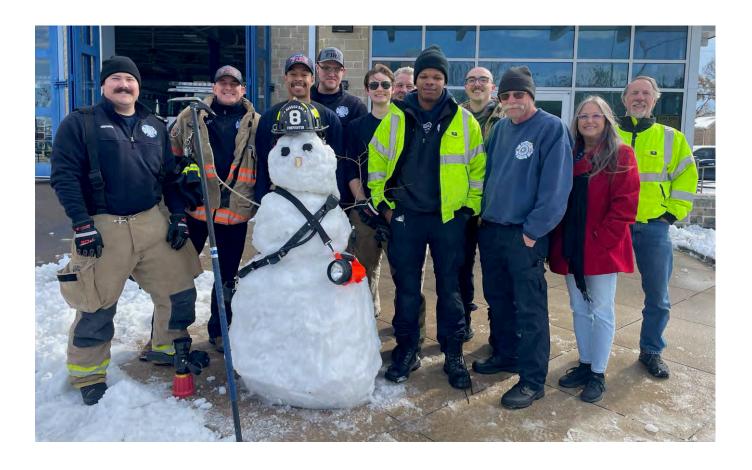

out these other Nassau Bay snowmen.



#### Wyatt and Trent McAllister, Barbuda Lane



# Cruz Family, Leeward Lane











# Summey Family, Carriage Court



# Beehler Family, Kingstown



#### Kate Schreiner, Hereford Lane



# Raouf Farid, Lighthouse Drive



#### Heather Hibbetts, Harbour Drive



# Tami Espinoza, Kingstown Court



#### Jeremy and Amber Schwab, Point Lookout



#### Kim Saranto, San Sebastián Lane



# Dakota Bielat, Martinique Drive



# Barecky Family, Antigua Lane



# Christianson Family, Prince William Lane



# Owens Family, Carriage Court



# Jacob Family, Grenada Lane



#### Kira Kilgore, Port Royal Drive



# **Cronan Family, West Indies Court**



# Smith Family, Antigua Lane



# Boyd Family, Blanchmont Lane



# Nassau Bay Volunteer Fire Department



# Lara Forde, Cape Charles



# Hatch Family, Swan Court



# Venable Family, Upper Bay



# Billings Family, Kingstree Lane



# Ogden Family, Davon Lane



# Becca Beck, Cape Bahamas Lane



# Wynn Family, San Sebastián Lane



# McNeal Family, Martinique Drive



# Frank Family, Saxony Lane



# Wilcox Family, Prince William Lane



# Adan Solache, Antigua Lane



### Chris Sengler, Prince William Lane



### Josh and Jenny Goodson, Saxony Lane



## Haass Family, Martinique Drive



### Francesca Johnson, Sandy Cove



#### Daniel Gates, Swan Court



#### Liz Franzen, Baycrest



### Ellard Family, Hereford Lane



### Vierra Ezhevskaya, Point Lookout Drive



#### Jennifer Nickell, San Sebastian Court



### Michael & Ashley Brown, Barbuda Lane



### Chris Van Velson, Martinique D