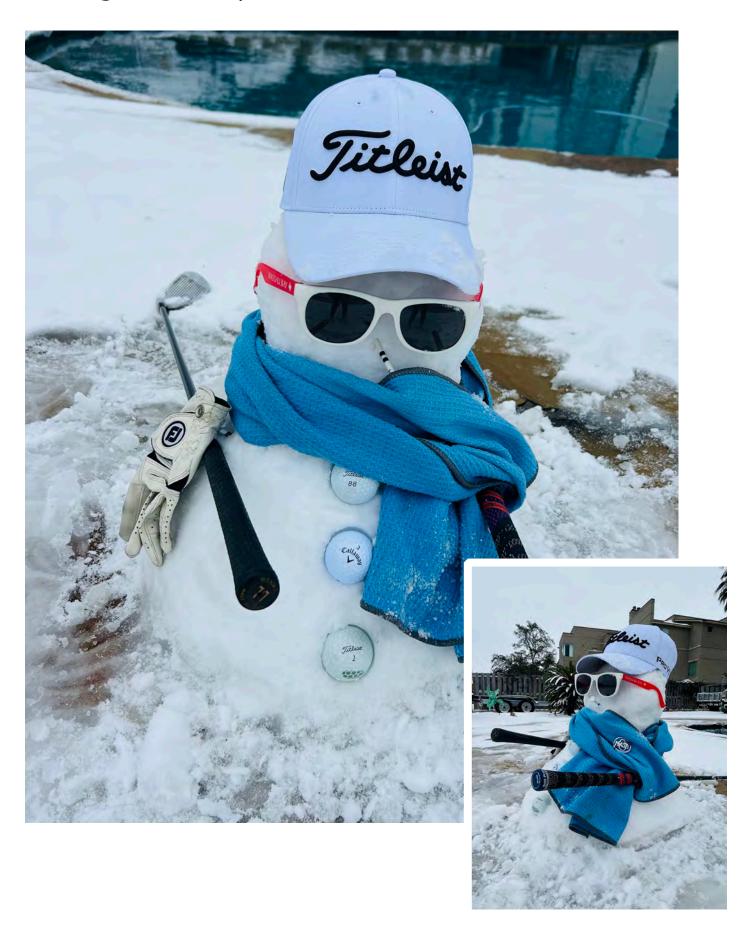

you REALLY stepped up.
There were 61 entries and here are the results as judged by the CANBE Board.

Which snowman is your favorite?









# Check out these other Nassau Bay snowmen.



#### Wyatt and Trent McAllister, Barbuda Lane



# Cruz Family, Leeward Lane











# Summey Family, Carriage Court



# Beehler Family, Kingstown



#### Kate Schreiner, Hereford Lane



# Raouf Farid, Lighthouse Drive



#### Heather Hibbetts, Harbour Drive



# Tami Espinoza, Kingstown Court



#### Jeremy and Amber Schwab, Point Lookout



#### Kim Saranto, San Sebastián Lane



# Dakota Bielat, Martinique Drive



# Barecky Family, Antigua Lane



# Christianson Family, Prince William Lane



# Owens Family, Carriage Court



# Jacob Family, Grenada Lane



#### Kira Kilgore, Port Royal Drive



# **Cronan Family, West Indies Court**



# Smith Family, Antigua Lane



# Boyd Family, Blanchmont Lane



# Nassau Bay Volunteer Fire Department



# Lara Forde, Cape Charles



# Hatch Family, Swan Court



# Venable Family, Upper Bay



# Billings Family, Kingstree Lane



# Ogden Family, Davon Lane



# Becca Beck, Cape Bahamas Lane



# Wynn Family, San Sebastián Lane



# McNeal Family, Martinique Drive



# Frank Family, Saxony Lane



# Wilcox Family, Prince William Lane



# Adan Solache, Antigua Lane



### Chris Sengler, Prince William Lane



### Josh and Jenny Goodson, Saxony Lane



## Haass Family, Martinique Drive



### Francesca Johnson, Sandy Cove



#### Daniel Gates, Swan Court



#### Liz Franzen, Baycrest



### Ellard Family, Hereford Lane



### Vierra Ezhevskay