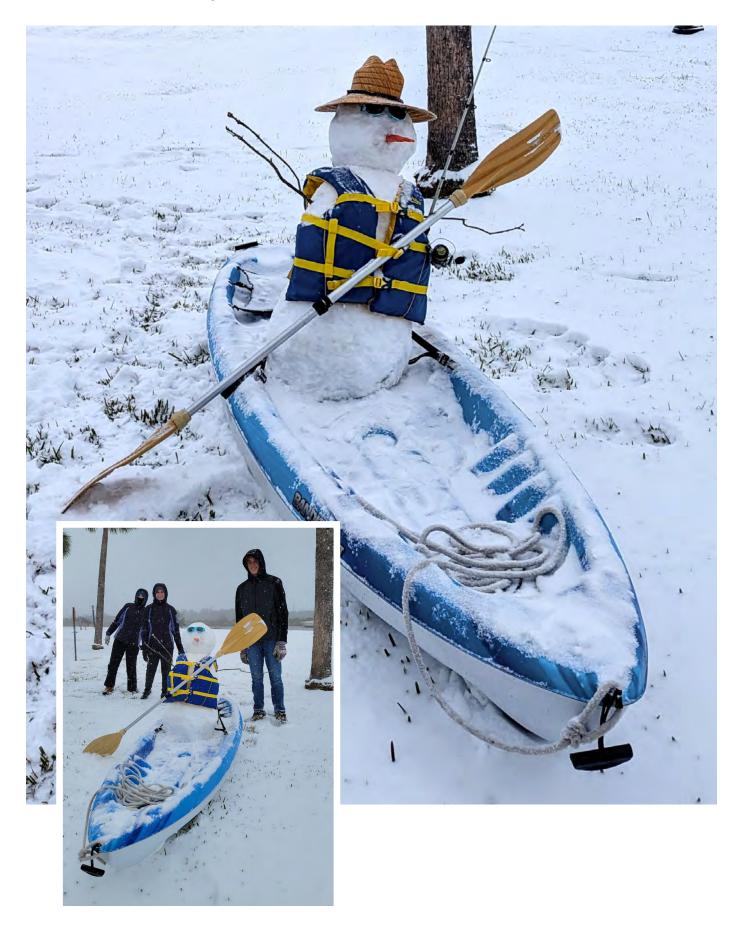

# Thank you to everyone who entered the Contest.

The judges were blown away by your snowmen!

Nassau Bay, you REALLY stepped up.
There were 61 entries and here are the results as judged by the CANBE Board.

Which snowman is your favorite?









# Check out these other Nassau Bay snowmen.



#### Wyatt and Trent McAllister, Barbuda Lane



# Cruz Family, Leeward Lane











# Summey Family, Carriage Court



# Beehler Family, Kingstown



#### Kate Schreiner, Hereford Lane



# Raouf Farid, Lighthouse Drive



#### Heather Hibbetts, Harbour Drive



# Tami Espinoza, Kingstown Court



#### Jeremy and Amber Schwab, Point Lookout



#### Kim Saranto, San Sebastián Lane



# Dakota Bielat, Martinique Drive



# Barecky Family, Antigua Lane



# Christianson Family, Prince William Lane



# Owens Family, Carriage Court



# Jacob Family, Grenada Lane



#### Kira Kilgore, Port Royal Drive



# **Cronan Family, West Indies Court**



# Smith Family, Antigua Lane



# Boyd Family, Blanchmont Lane



# Nassau Bay Volunteer Fire Department



# Lara Forde, Cape Charles



# Hatch Family, Swan Court



# Venable Family, Upper Bay



# Billings Family, Kingstree Lane



# Ogden Family, Davon Lane



# Becca Beck, Cape Bahamas Lane



# Wynn Family, San Sebastián Lane



# McNeal Family, Martinique Drive



# Frank Family, Saxony Lane



# Wil