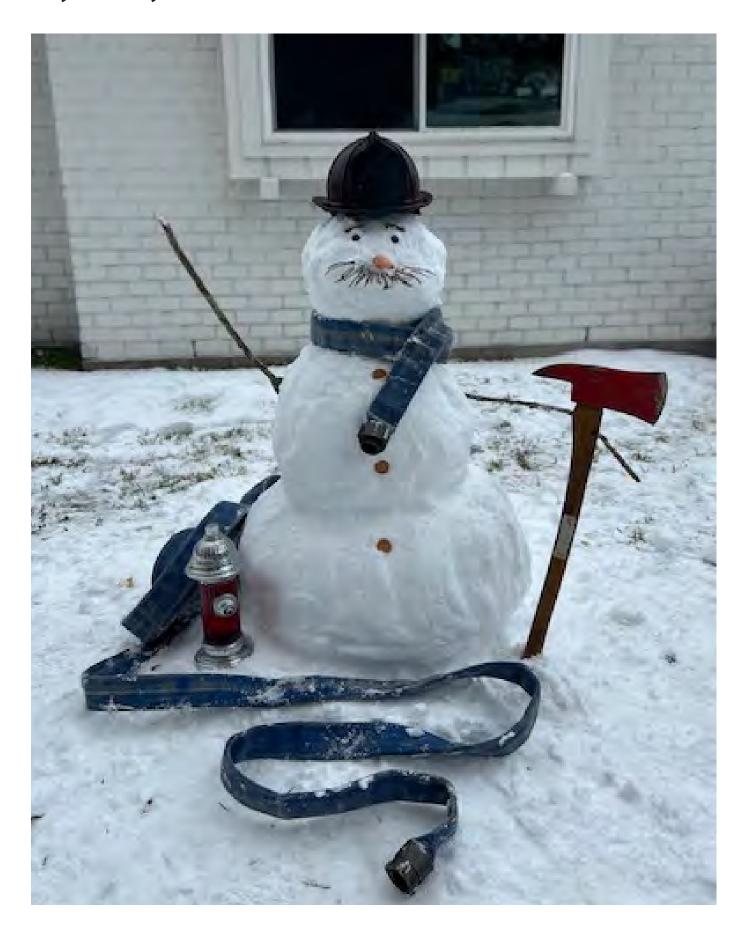

snowman is your favorite?









# Check out these other Nassau Bay snowmen.



#### Wyatt and Trent McAllister, Barbuda Lane



# Cruz Family, Leeward Lane











# Summey Family, Carriage Court



# Beehler Family, Kingstown



#### Kate Schreiner, Hereford Lane



# Raouf Farid, Lighthouse Drive



#### Heather Hibbetts, Harbour Drive



# Tami Espinoza, Kingstown Court



#### Jeremy and Amber Schwab, Point Lookout



#### Kim Saranto, San Sebastián Lane



# Dakota Bielat, Martinique Drive



# Barecky Family, Antigua Lane



# Christianson Family, Prince William Lane



# Owens Family, Carriage Court



# Jacob Family, Grenada Lane



#### Kira Kilgore, Port Royal Drive



# **Cronan Family, West Indies Court**



# Smith Family, Antigua Lane



# Boyd Family, Blanchmont Lane



# Nassau Bay Volunteer Fire Department



# Lara Forde, Cape Charles



# Hatch Family, Swan Court



# Venable Family, Upper Bay



# Billings Family, Kingstree Lane



# Ogden Family, Davon Lane



# Becca Beck, Cape Bahamas Lane



# Wynn Family, San Sebastián Lane



# McNeal Family, Martinique Drive



# Frank Family, Saxony Lane



# Wilcox Family, Prince William Lane



# Adan Solache, Antigua Lane



### Chris Sengler, Prince William Lane



### Josh and Jenny Goodson, Saxony Lane



## Haass Family, Martinique Drive



### Francesca Johnson, Sandy Cove



#### Daniel Gates, Swan Court



#### Liz Franzen, Baycrest



### Ellard Family, Hereford Lane



### Vierra Ezhevskaya, Point Lookout Drive



#### Jennifer Nickell, San Sebastian Court



### Michael & Ashley Brown, Barbuda