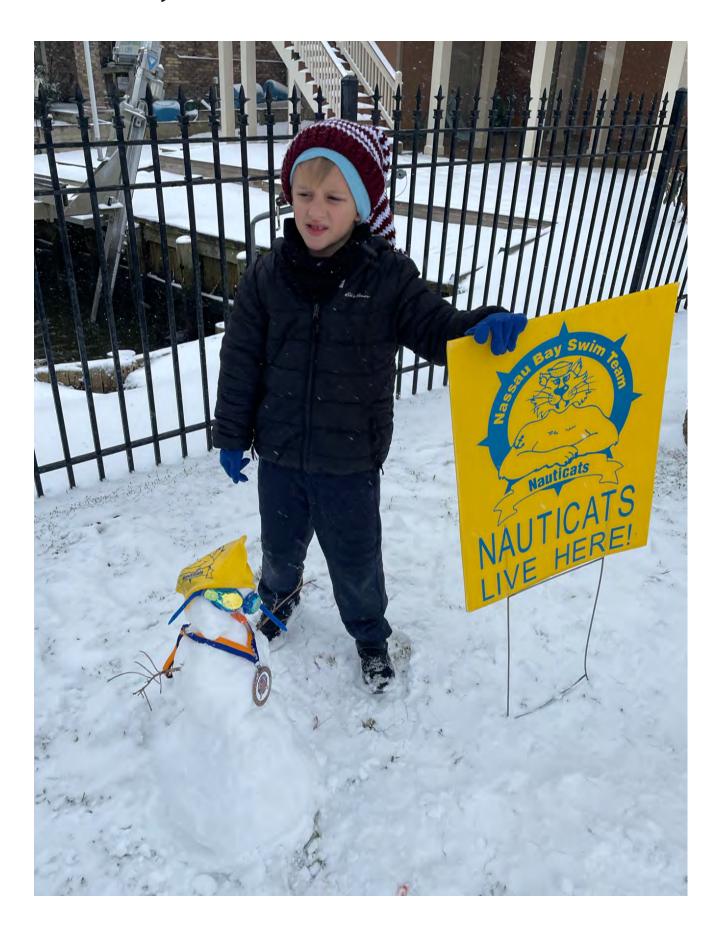

lown away by your snowmen!

Nassau Bay, you REALLY stepped up.
There were 61 entries and here are the results as judged by the CANBE Board.

Which snowman is your favorite?









# Check out these other Nassau Bay snowmen.



#### Wyatt and Trent McAllister, Barbuda Lane



# Cruz Family, Leeward Lane











# Summey Family, Carriage Court



# Beehler Family, Kingstown



#### Kate Schreiner, Hereford Lane



# Raouf Farid, Lighthouse Drive



#### Heather Hibbetts, Harbour Drive



# Tami Espinoza, Kingstown Court



#### Jeremy and Amber Schwab, Point Lookout



#### Kim Saranto, San Sebastián Lane



# Dakota Bielat, Martinique Drive



# Barecky Family, Antigua Lane



# Christianson Family, Prince William Lane



# Owens Family, Carriage Court



# Jacob Family, Grenada Lane



#### Kira Kilgore, Port Royal Drive



# **Cronan Family, West Indies Court**



# Smith Family, Antigua Lane



# Boyd Family, Blanchmont Lane



# Nassau Bay Volunteer Fire Department



# Lara Forde, Cape Charles



# Hatch Family, Swan Court



# Venable Family, Upper Bay



# Billings Family, Kingstree Lane



# Ogden Family, Davon Lane



# Becca Beck, Cape Bahamas Lane



# Wynn Family, San Sebastián Lane



# McNeal Family, Martinique Drive



# Frank Family, Saxony Lane



# Wilcox Family, Prince William Lane



# Adan Solache, Antigua Lane



### Chris Sengler, Prince William Lane



### Josh and Jenny Goodson, Saxony Lane



## Haass Family, Martinique Drive



### Francesca Johnson, Sandy Cove



#### Daniel Gates, Swan Court



#### Liz Franzen, Baycrest



### Ellard Family