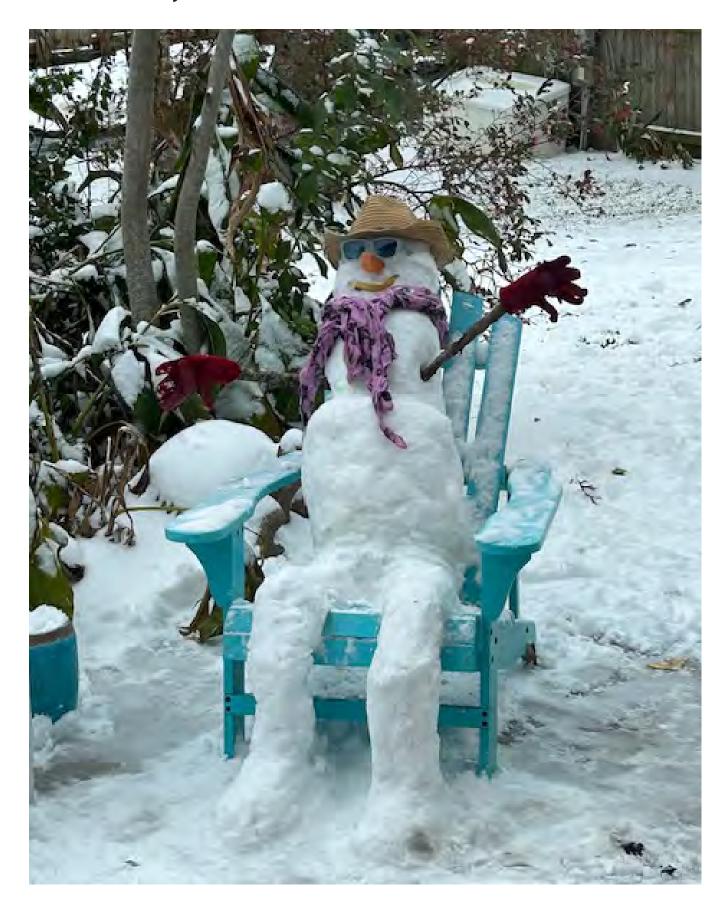

ies and here are the results as judged by the CANBE Board.

Which snowman is your favorite?









# Check out these other Nassau Bay snowmen.



#### Wyatt and Trent McAllister, Barbuda Lane



# Cruz Family, Leeward Lane











# Summey Family, Carriage Court



# Beehler Family, Kingstown



#### Kate Schreiner, Hereford Lane



# Raouf Farid, Lighthouse Drive



#### Heather Hibbetts, Harbour Drive



# Tami Espinoza, Kingstown Court



#### Jeremy and Amber Schwab, Point Lookout



#### Kim Saranto, San Sebastián Lane



# Dakota Bielat, Martinique Drive



# Barecky Family, Antigua Lane



# Christianson Family, Prince William Lane



# Owens Family, Carriage Court



# Jacob Family, Grenada Lane



#### Kira Kilgore, Port Royal Drive



# **Cronan Family, West Indies Court**



# Smith Family, Antigua Lane



# Boyd Family, Blanchmont Lane



# Nassau Bay Volunteer Fire Department



# Lara Forde, Cape Charles



# Hatch Family, Swan Court



# Venable Family, Upper Bay



# Billings Family, Kingstree Lane



# Ogden Family, Davon Lane



# Becca Beck, Cape Bahamas Lane



# Wynn Family, San Sebastián Lane



# McNeal Family, Martinique Drive



# Frank Family, Saxony Lane



# Wilcox Family, Prince William Lane



# Adan Solache, Antigua Lane



### Chris Sengler, Prince William Lane



### Josh and Jenny Goodson, Saxony Lane



## Haass Family, Martinique Drive



### Francesca Johnson, Sandy Cove



#### Daniel Gates, Swan Court



#### Liz Franzen, Baycrest



### Ellard Family, Hereford Lane



### Vierra Ezhevskaya, Point Lookout Drive



#### Jennifer Ni