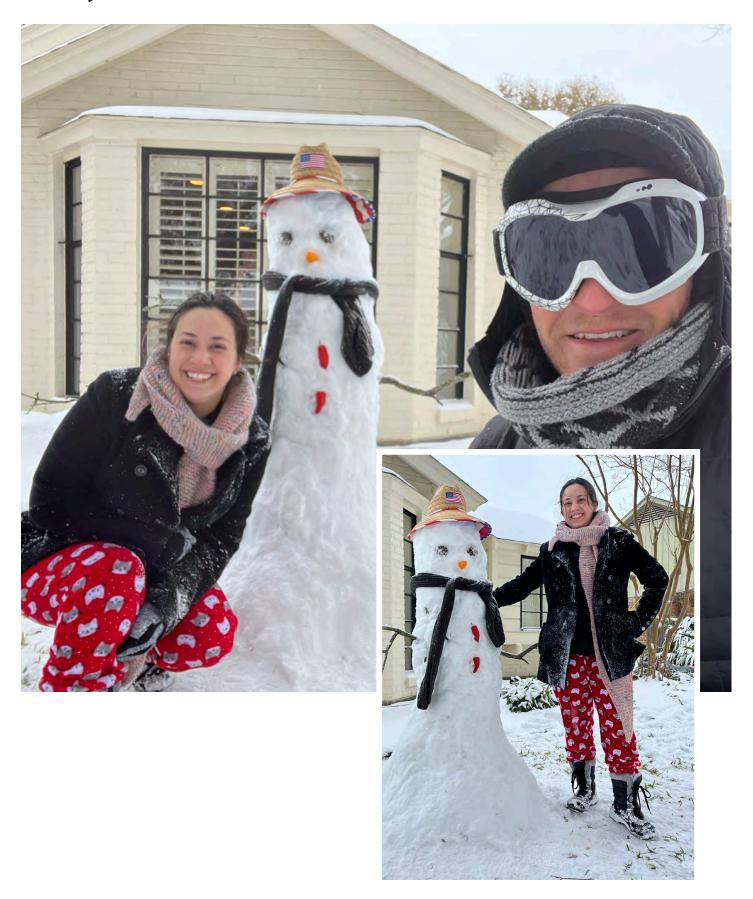

# Thank you to everyone who entered the Contest.

The judges were blown away by your snowmen!

Nassau Bay, you REALLY stepped up.
There were 61 entries and here are the results as judged by the CANBE Board.

Which snowman is your favorite?









# Check out these other Nassau Bay snowmen.



#### Wyatt and Trent McAllister, Barbuda Lane



# Cruz Family, Leeward Lane











# Summey Family, Carriage Court



# Beehler Family, Kingstown



#### Kate Schreiner, Hereford Lane



# Raouf Farid, Lighthouse Drive



#### Heather Hibbetts, Harbour Drive



# Tami Espinoza, Kingstown Court



#### Jeremy and Amber Schwab, Point Lookout



#### Kim Saranto, San Sebastián Lane



# Dakota Bielat, Martinique Drive



# Barecky Family, Antigua Lane



# Christianson Family, Prince William Lane



# Owens Family, Carriage Court



# Jacob Family, Grenada Lane



#### Kira Kilgore, Port Royal Drive



# **Cronan Family, West Indies Court**



# Smith Family, Antigua Lane



# Boyd Family, Blanchmont Lane



# Nassau Bay Volunteer Fire Department



# Lara Forde, Cape Charles



# Hatch Family, Swan Court



# Venable Family, Upper Bay



# Billings Family, Kingstree Lane



# Ogden Family, Davon Lane



# Becca Beck, Cape Bahamas Lane



# Wynn Family, San Sebastián Lane



# McNeal Family, Martinique Drive



# Frank Family, Saxony Lane



# Wilcox Family, Prince William Lane



# Adan Solache, Antigua Lane



### Chris Sengle