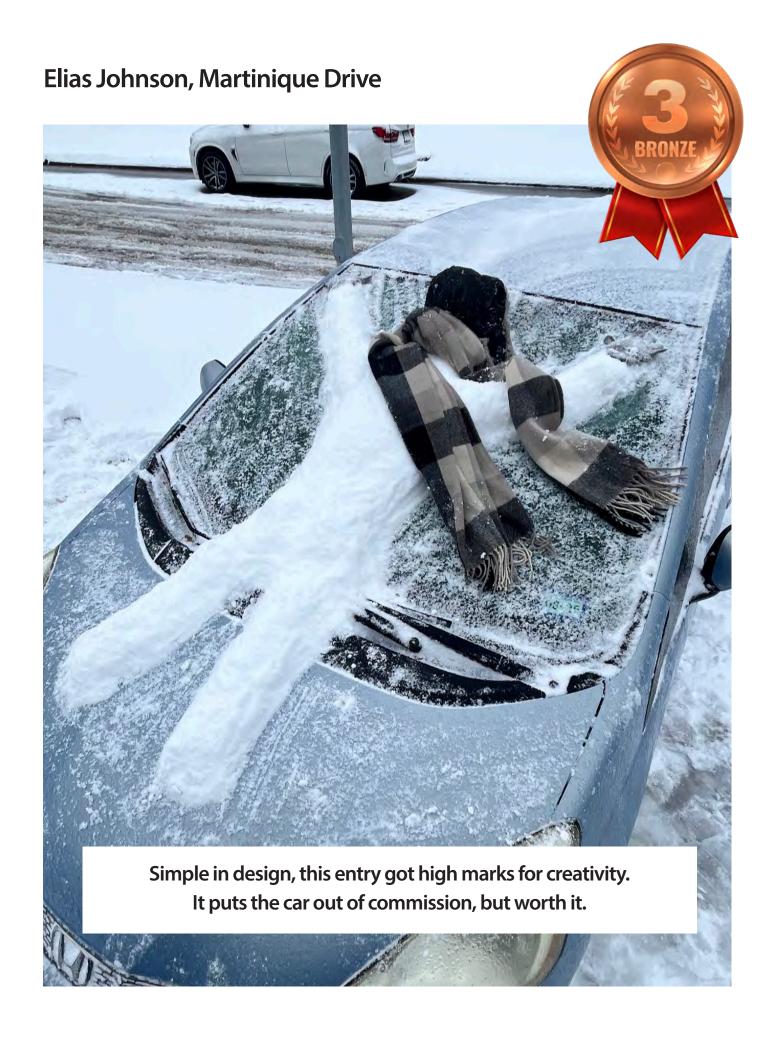

# Thank you to everyone who entered the Contest.

The judges were blown away by your snowmen!

Nassau Bay, you REALLY stepped up.
There were 61 entries and here are the results as judged by the CANBE Board.