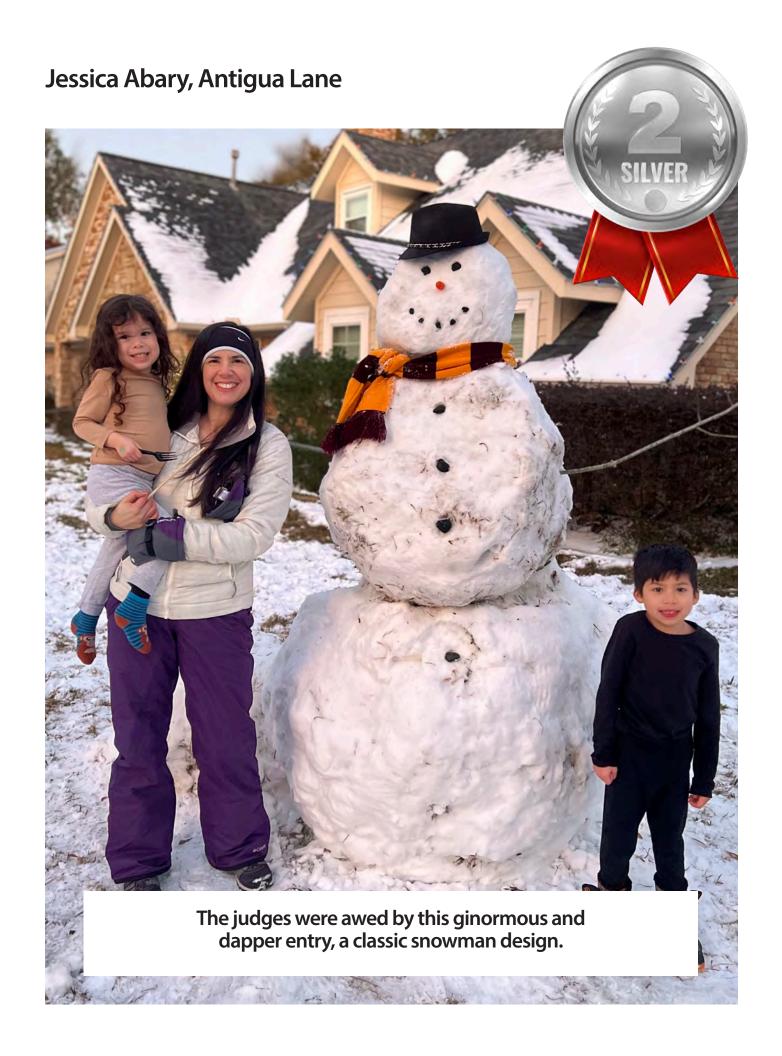

# Thank you to everyone who entered the Contest.

The judges were blown away by your snowmen!

Nassau Bay, you REALLY stepped up.
There were 61 entries and here are the results as judged by the CANBE Board.