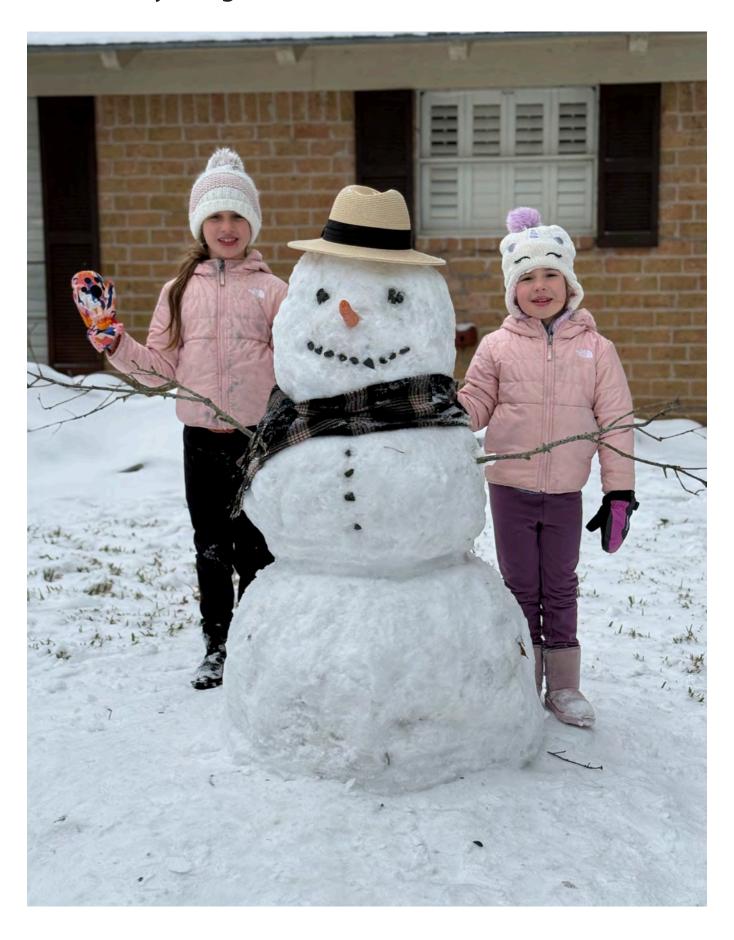

judged by the CANBE Board.

Which snowman is your favorite?









# Check out these other Nassau Bay snowmen.



#### Wyatt and Trent McAllister, Barbuda Lane



# Cruz Family, Leeward Lane











# Summey Family, Carriage Court



# Beehler Family, Kingstown



#### Kate Schreiner, Hereford Lane



# Raouf Farid, Lighthouse Drive



#### Heather Hibbetts, Harbour Drive



# Tami Espinoza, Kingstown Court



#### Jeremy and Amber Schwab, Point Lookout



#### Kim Saranto, San Sebastián Lane



# Dakota Bielat, Martinique Drive



# Barecky Family, Antigua Lane



# Christianson Family, Prince William Lane



# Owens Family, Carriage Court



# Jacob Family, Grenada Lane



#### Kira Kilgore, Port Royal Drive



# **Cronan Family, West Indies Court**



# Smith Family, Antigua Lane



# Boyd Family, Blanchmont Lane



# Nassau Bay Volunteer Fire Department



# Lara Forde, Cape Charles



# Hatch Family, Swan Court



# Venable Family, Upper Bay



# Billings Family, Kingstree Lane



# Ogden Family, Davon Lane



# Becca Beck, Cape Bahamas Lane



# Wynn Family, San Sebastián Lane



# McNeal Family, Martinique Drive



# Frank Family, Saxony Lane



# Wilcox Family, Prince William Lane



# Adan Solache, Antigua Lane



### Chris Sengler, Prince William Lane



### Josh and Jenny Goodson, Saxony Lane



## Haass Family, Martinique Drive



### Francesca Johnson, Sandy Cove



#### Daniel Gates, Swan Court



#### Liz Franzen, Baycrest



### Ellard Family, Hereford Lane



### Vierra Ezhevskaya, Point Lookout Drive



#### Jennifer Nickell, San Sebastian Court



##